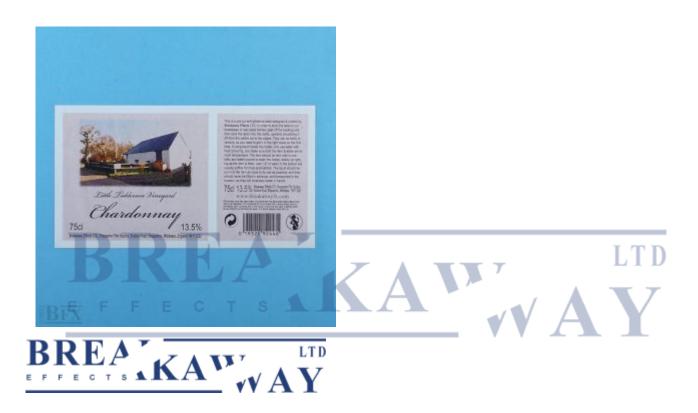

## AB06-L - White Wine Bottle Label Set

Quote Ref: AB06-L

**Item Name:** White Wine Bottle Label Set

While designed to fit the AB06 bottle, our labels can be re-sized to fit various breakaway & custom items we can supply. Please specify when placing your order. If you require ready-dressed breakaways, then please see the 'Dressed & Painted' section instead.

Price is for one complete label set as show in photo above, supplied pre-cut, self-adhesive, copyright-free, and printed on waterproof vinyl which won't fade in direct sunlight.

**Price:** £6.00

SKU: AB06-L