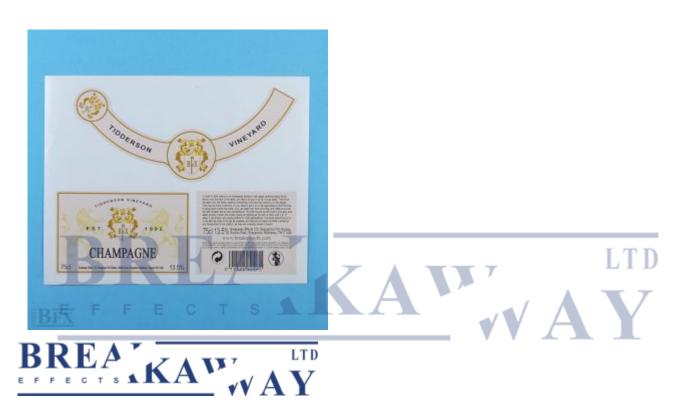

## AB07-L - Champagne Bottle Label Set

Ouote Ref: AB07-L

Item Name: Champagne Bottle Label Set

While designed to fit the AB07 bottle, our labels can be re-sized to fit various breakaway & custom items we can supply. Please specify when placing your order. If you require ready-dressed breakaways, then please see the 'Dressed & Painted' section instead.

Price is for one complete label set as show in photo above, supplied pre-cut, self-adhesive, copyright-free, and printed on waterproof vinyl which won't fade in direct sunlight.

**Price:** £7.00

**SKU:** AB07-L