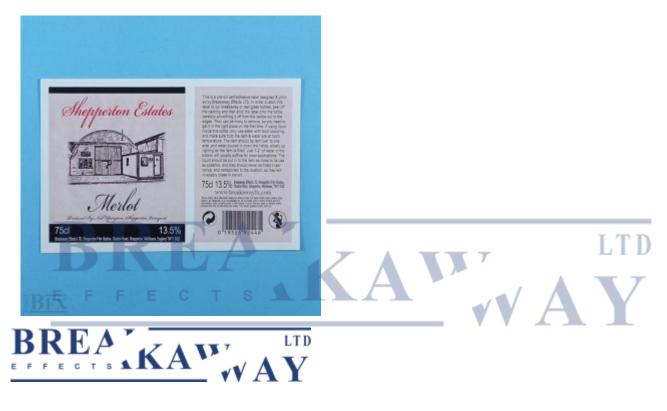

## AB08-L - Red Wine Bottle Label Set

Quote Ref: AB08-L Item Name: Red Wine Bottle Label Set

While designed to fit the AB08 bottle, our labels can be re-sized to fit various breakaway & custom items we can supply. Please specify when placing your order. If you require ready-dressed breakaways, then please see the 'Dressed & Painted' section instead.

Price is for one complete label set as show in photo above, supplied pre-cut, selfadhesive, copyright-free, and printed on waterproof vinyl which won't fade in direct sunlight.

**Price:** £6.00