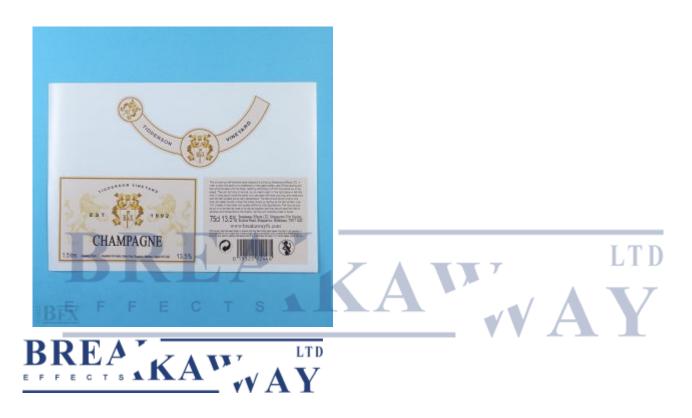

## AB24-L - Magnum Champagne Bottle Label Set

Quote Ref: AB24-L

Item Name: Magnum Champagne Bottle Label Set

While designed to fit the AB24 bottle, our labels can be re-sized to fit various breakaway & custom items we can supply. Please specify when placing your order. If you require ready-dressed breakaways, then please see the 'Dressed & Painted' section instead.

Price is for one complete label set as show in photo above, supplied pre-cut, self-adhesive, copyright-free, and printed on waterproof vinyl which won't fade in direct sunlight.

**Price:** £7.00

SKU: AB24-L