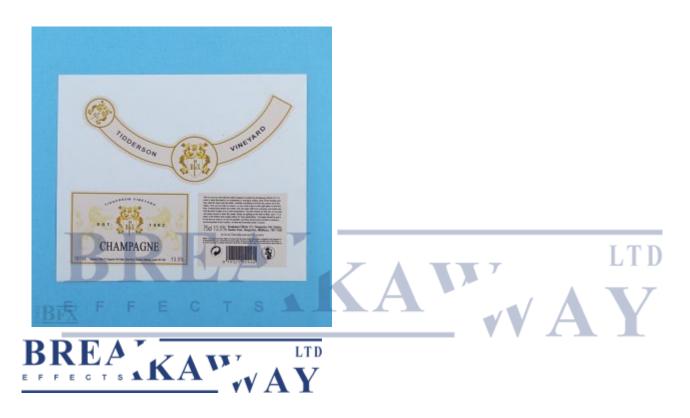

## AB28-L - Champagne Split Bottle Label Set

Quote Ref: AB28-L

Item Name: Champagne Split Bottle Label Set

While designed to fit the AB28 bottle, our labels can be re-sized to fit various breakaway & custom items we can supply. Please specify when placing your order. If you require ready-dressed breakaways, then please see the 'Dressed & Painted' section instead.

Price is for one complete label set as show in photo above, supplied pre-cut, self-adhesive, copyright-free, and printed on waterproof vinyl which won't fade in direct sunlight.

**Price:** £7.00

SKU: AB28-L