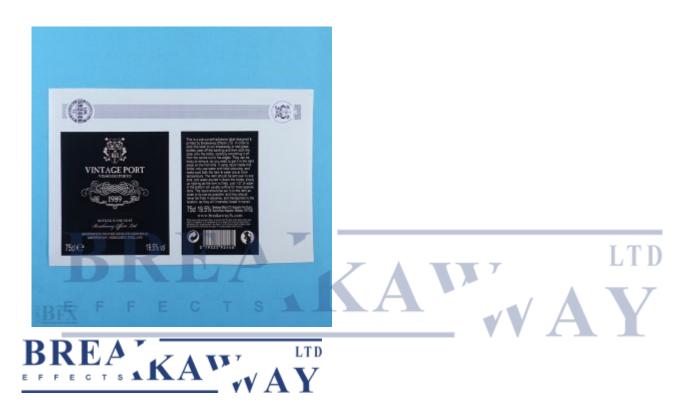

## AB35-L - Antique Port Bottle Label Set

Quote Ref: AB35-L

Item Name: Antique Port Bottle Label Set

While designed to fit the AB35 bottle, our labels can be re-sized to fit various breakaway & custom items we can supply. Please specify when placing your order. If you require ready-dressed breakaways, then please see the 'Dressed & Painted' section instead.

Price is for one complete label set as show in photo above, supplied pre-cut, self-adhesive, copyright-free, and printed on waterproof vinyl which won't fade in direct sunlight.

**Price:** £7.00

SKU: AB35-L