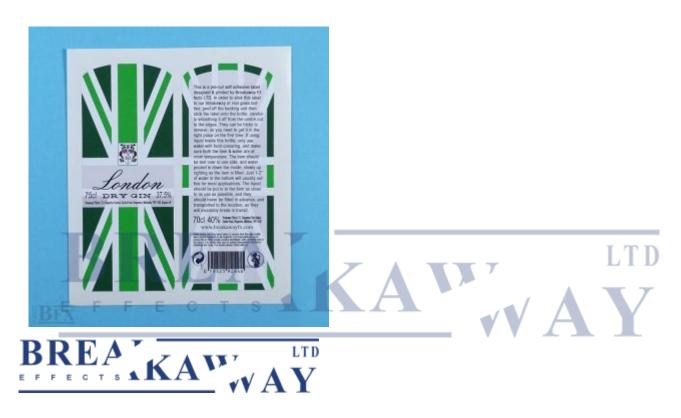

## AB47-L - Botanical Gin Bottle Label Set

Quote Ref: AB47-L

**Item Name:** Botanical Gin Bottle Label Set

While designed to fit the AB47 bottle, our labels can be re-sized to fit various breakaway & custom items we can supply. Please specify when placing your order. If you require ready-dressed breakaways, then please see the 'Dressed & Painted' section instead.

Price is for one complete label set as show in photo above, supplied pre-cut, self-adhesive, copyright-free, and printed on waterproof vinyl which won't fade in direct sunlight.

**Price:** £6.00

SKU: AB47-L