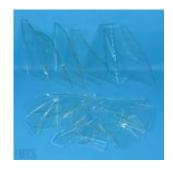

## **Broken Glass**

We usually keep a limited stock of broken sheet glass pieces, which we sell by the Kilo. 1kg is a sheet approximately (2ft x 1ft) or (609 x 304mm) broken up. Pieces obviously vary, but tend to be a maximum of 1ft square in size, and the thickness is usually 5mm to 6mm. Amounts required beyond the quality we have in stock at any given time, would have to be bought as standard sheet glass.