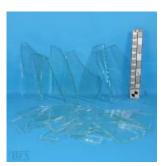

## **Broken Glass**

We usually keep a limited stock of broken sheet glass pieces, which we sell by the Kilo. 1kg is a sheet approximately (2ft x 1ft) or (609 x 304mm) broken up. Pieces obviously vary, but tend to be a maximum of 1ft square in size, and the thickness is usually 5mm to 6mm. Amounts required beyond the quality we have in stock at any given time, would have to be bought as standard sheet glass.