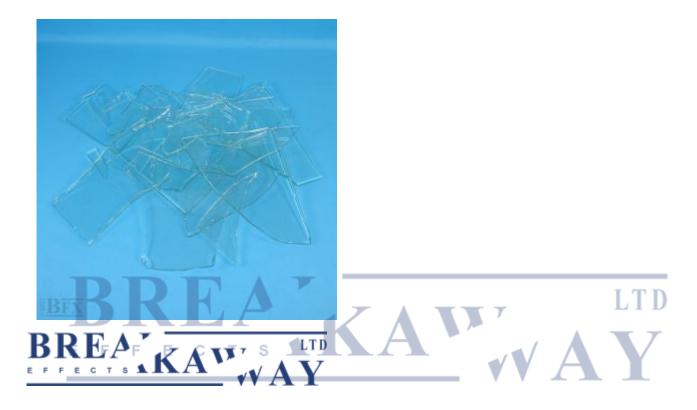

## **Broken Glass**

We usually keep a limited stock of broken sheet glass pieces, which we sell by the Kilo. 1kg is a sheet approximately (2ft x 1ft) or (609 x 304mm) broken up. Pieces obviously vary, but tend to be a maximum of 1ft square in size, and the thickness is usually 5mm to 6mm. Amounts required beyond the quality we have in stock at any given time, would have to be bought as standard sheet glass.