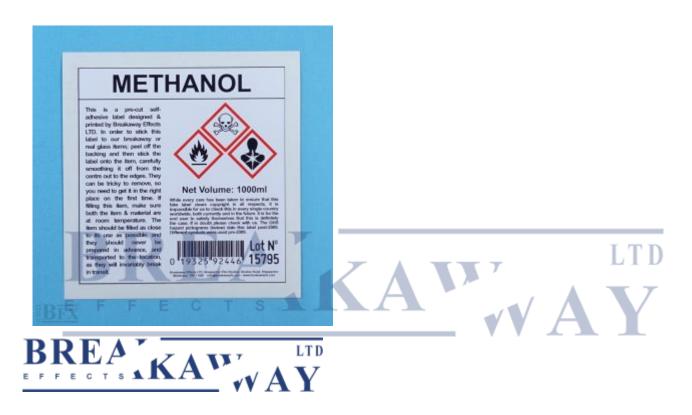

## CL02 - Methanol Chemical Bottle Label

Quote Ref: CL02

**Item Name:** Methanol Chemical Bottle Label

Our labels can be re-sized to fit various breakaway & custom items we can supply. Please specify when placing your order. If you require ready-dressed breakaways, then please see the 'Dressed & Painted' section instead.

Price is for one complete label set as show in photo above, supplied pre-cut, self-adhesive, copyright-free, and printed on waterproof vinyl which won't fade in direct sunlight.

**Price:** £6.00

SKU: CL02