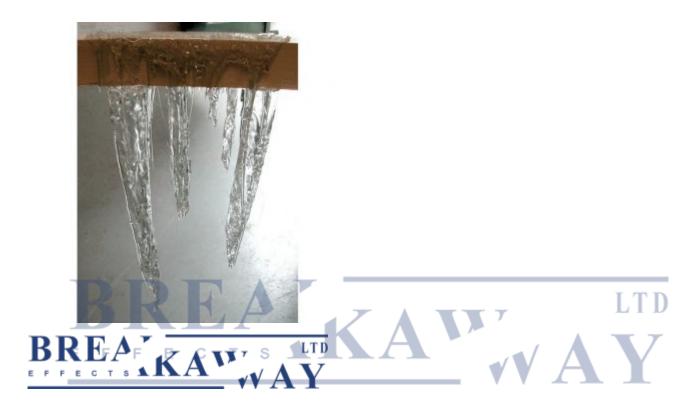

## **Ice & Icicles**

Icicles made from our breakaway material can not only be used as breakaways, but also work well as practical set dressing. They're normally ordered individually by length, with each one made by hand so that every one is unique. Our raw breakaway glass resin also makes an excellent non-melting crushed ice substitute for such things as photo shoots, where real ice would be impractical. It's supplied in blocks to be broken up as required.