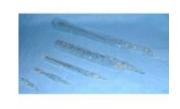

## **Ice & Icicles**

Icicles made from our breakaway material can not only be used as breakaways, but also work well as practical set dressing. They're normally ordered individually by length, with each one made by hand so that every one is unique. Our raw breakaway glass resin also makes an excellent non-melting crushed ice substitute for such things as photo shoots, where real ice would be impractical. It's supplied in blocks to be broken up as required.