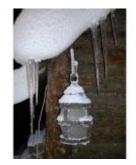

## **Ice & Icicles**

Icicles made from our breakaway material can not only be used as breakaways, but also work well as practical set dressing. They're normally ordered individually by length, with each one made by hand so that every one is unique. Our raw breakaway glass resin also makes an excellent non-melting crushed ice substitute for such things as photo shoots, where real ice would be impractical. It's supplied in blocks to be broken up as required.