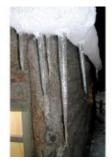

## **Ice & Icicles**

Icicles made from our breakaway material can not only be used as breakaways, but also work well as practical set dressing. They're normally ordered individually by length, with each one made by hand so that every one is unique. Our raw breakaway glass resin also makes an excellent non-melting crushed ice substitute for such things as photo shoots, where real ice would be impractical. It's supplied in blocks to be broken up as required.