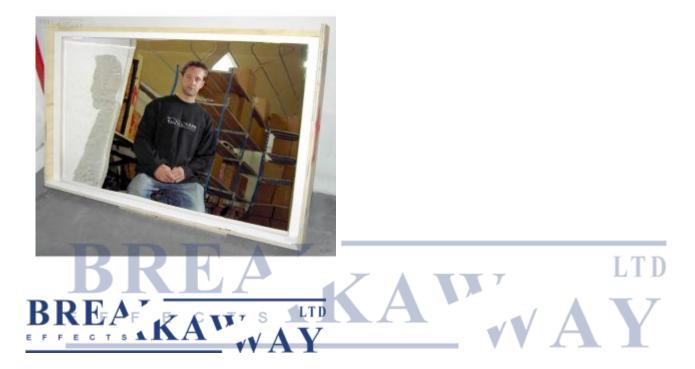

## **Mirrored Glass**

We can produce breakaway mirror, which has identical properties to our standard breakaway sheet glass. There is a maximum size which is limited by the mirroring process; (1219mm x 813mm) or (48" x 32"). Mirrored sheets can also be moulded to be shaped or curved within these dimensions. The reflection quality is visually perfect within a few feet.

Breakaway mirrored sheet glass is priced per square foot, plus mirroring and any setup & crating charges. Each piece is poured to size and neither the size nor the mirroring can be adjusted once made, so its best to make absolutely sure of your specifications before you confirm an order. The thickness ranges from 4mm for the smallest upto 7mm for the largest sheets, but this is completely dictated by the size of a given sheet, and the thickness of the glass doesn't correspond to its strength. Please note that as a thermoplastic material, sheet glass can contract by <1% from it's original poured size depending on your ambient working temperature.