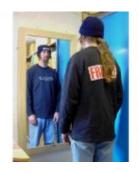

## **Mirrored Glass**

We can produce breakaway mirror, which has identical properties to our standard breakaway sheet glass. There is a maximum size which is limited by the mirroring process; (1219mm x 813mm) or (48" x 32"). Mirrored sheets can also be moulded to be shaped or curved within these dimensions. The reflection quality is visually perfect within a few feet.